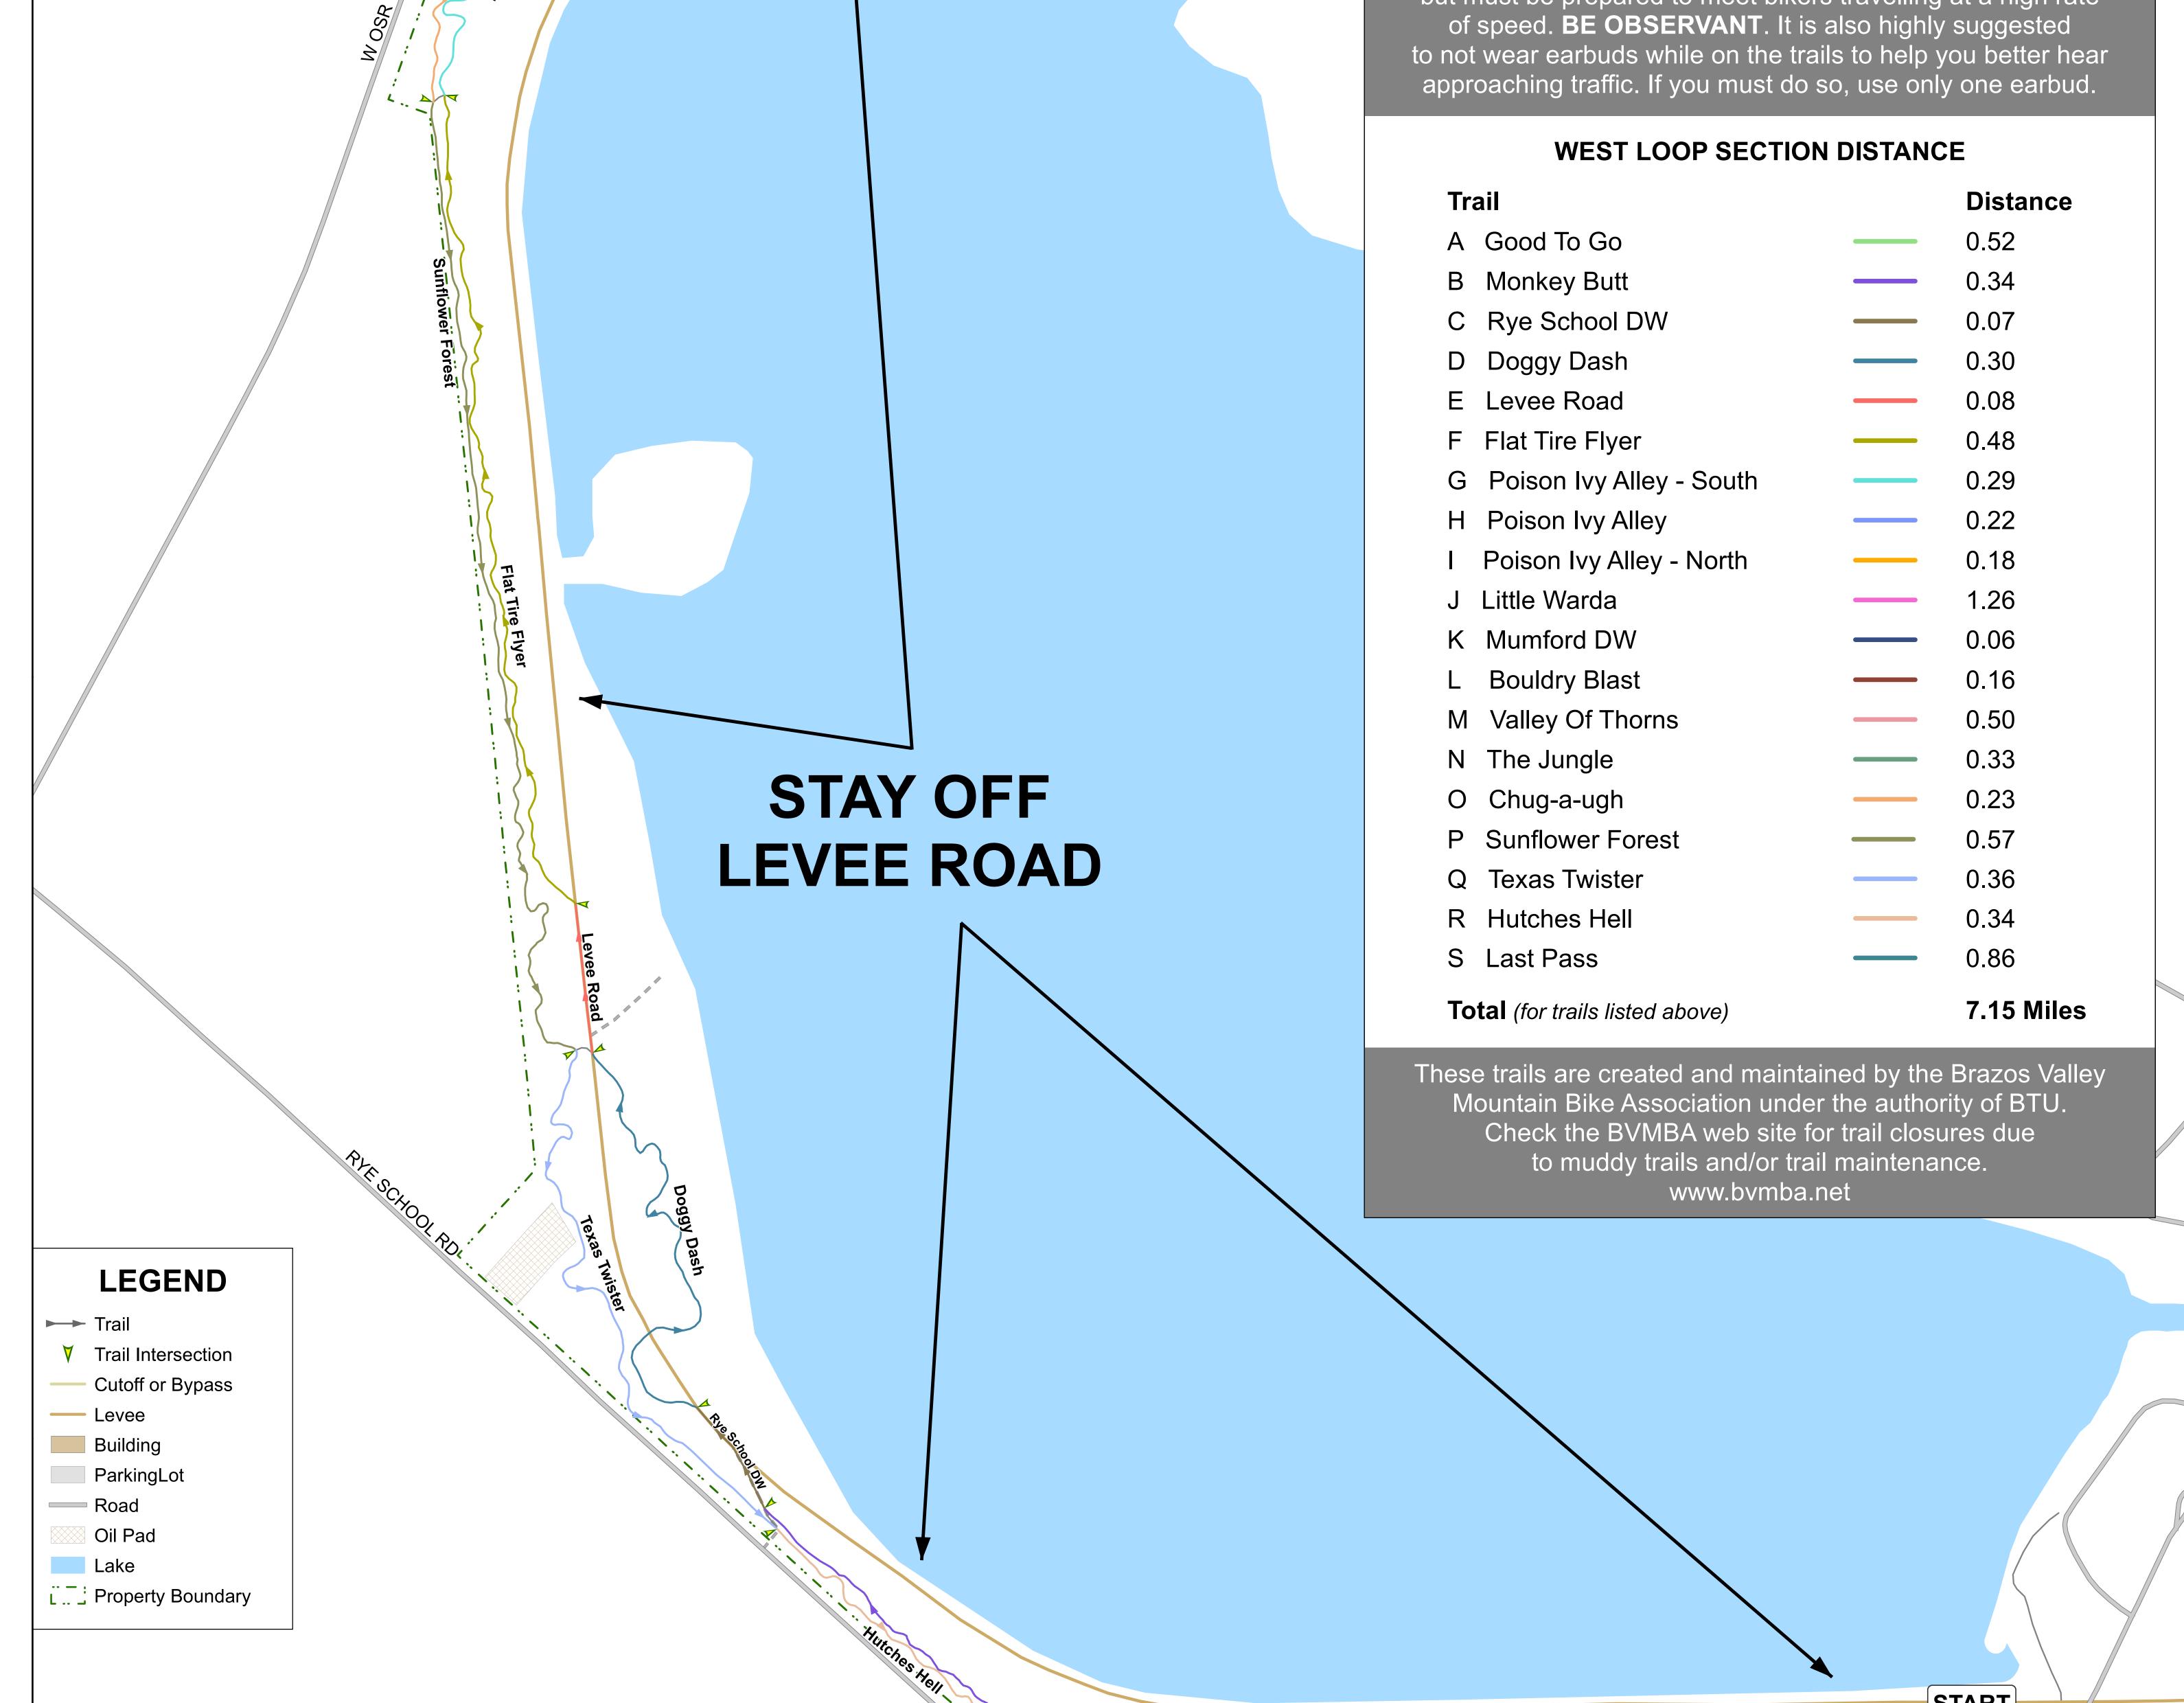

LAKE BRYAN TRAILS

ENLOE DP

MUMFORD RD 4

MOUNT HOPE

Elliotts Elation

Little Warda

The

Jungle

Poison IVY

Chug-a-ugh

South

ion hur Aller

Valley Of Thorns

uldry

PoisonWY

Allev

~

West Loop trails are **ONE WAY** and follow a counter-clockwise direction, denoted by the directional arrows on the map. Foot traffice may use the trails in either direction but must be prepared to meet bikers travelling at a high rate of speed. BE OBSERVANT. It is also highly suggested to not wear earbuds while on the trails to help you better hear

| Trail |                            | Distance |      |
|-------|----------------------------|----------|------|
|       | A Good To Go               |          | 0.52 |
| E     | B Monkey Butt              |          | 0.34 |
| (     | C Rye School DW            |          | 0.07 |
| [     | D Doggy Dash               |          | 0.30 |
| E     | E Levee Road               |          | 0.08 |
| F     | Flat Tire Flyer            |          | 0.48 |
| (     | G Poison Ivy Alley - South |          | 0.29 |
| ł     | H Poison Ivy Alley         |          | 0.22 |
| I     | Poison Ivy Alley - North   |          | 0.18 |
| ,     | J Little Warda             |          | 1.26 |
| ł     | K Mumford DW               |          | 0.06 |
| l     | Bouldry Blast              |          | 0.16 |
| ľ     | M Valley Of Thorns         |          | 0.50 |
| 1     | N The Jungle               |          | 0.33 |
| (     | O Chug-a-ugh               |          | 0.23 |
| F     | Sunflower Forest           |          | 0.57 |
| (     | Q Texas Twister            |          | 0.36 |